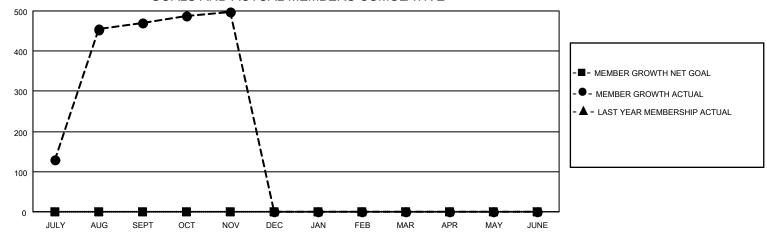

## GOALS AND ACTUAL MEMBERS CUMULATIVE

| DROPPED CLUBS: 0 |    | 63 CLUBS OF 112 ADDED 1 OR<br>MORE NEW MEMBERS | GENDER DISTRIBUTION                   |              |  |
|------------------|----|------------------------------------------------|---------------------------------------|--------------|--|
|                  |    | MORE NEW MEMBERS                               | MALE 1,802 (68.23%)                   |              |  |
|                  |    |                                                | FEMALE                                | 839 (31.77%) |  |
| DROPPED MEMBERS  |    |                                                | NON BINARY                            | 0 (0.00%)    |  |
|                  |    |                                                | PREFER NOT TO ANSWER 0 (0.00%)        |              |  |
| DECEASED         | 0  |                                                |                                       |              |  |
| CLUB CANCELLED   | 0  | CLICK HERE FOR CUMULATIVE                      | TOTAL FAMILY UNIT MEMBERS             | 2,047        |  |
| OTHER            | 96 | MEMBERSHIP DATA                                |                                       |              |  |
| TOTAL 96         |    |                                                | FAMILY MEMBERS PAYING HALF DUES 1,502 |              |  |
|                  |    |                                                |                                       |              |  |

## MONTHLY MEMBERSHIP PROGRESS REPORT

LOCATION NEPAL District 325 E Results as of: 11/30/2022

| Clubs RESULTS FOR 2022-2023 |   |    |   | Members RESULTS FOR 2022-2023 |   |     |    |
|-----------------------------|---|----|---|-------------------------------|---|-----|----|
|                             |   |    |   |                               |   |     |    |
| JULY/AUG/SEPT               | 0 | 16 | 0 | JULY/AUG/SEPT                 | 0 | 564 | 83 |
| OCT/NOV/DEC                 | 0 | 0  | 0 | OCT/NOV/DEC                   | 0 | 39  | 13 |
| JAN/FEB/MAR                 | 0 | 0  | 0 | JAN/FEB/MAR                   | 0 | 0   | 0  |
| APR/MAY/JUNE                | 0 | 0  | 0 | APR/MAY/JUNE                  | 0 | 0   | 0  |