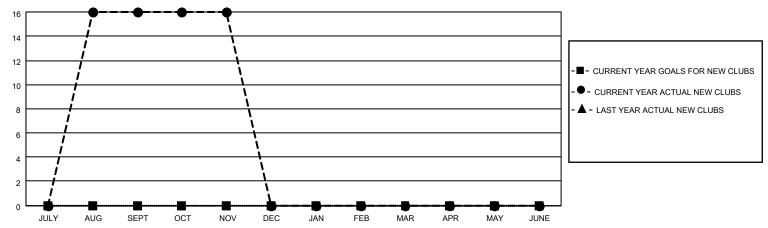

## GOALS AND ACTUAL NEW CLUBS CUMULATIVE

## MONTHLY MEMBERSHIP PROGRESS REPORT

LOCATION NEPAL District 325 E Results as of: 11/30/2022

| Clubs RESULTS FOR 2022-2023 |   |    |   | Members RESULTS FOR 2022-2023 |   |     |    |
|-----------------------------|---|----|---|-------------------------------|---|-----|----|
|                             |   |    |   |                               |   |     |    |
| JULY/AUG/SEPT               | 0 | 16 | 0 | JULY/AUG/SEPT                 | 0 | 564 | 83 |
| OCT/NOV/DEC                 | 0 | 0  | 0 | OCT/NOV/DEC                   | 0 | 39  | 13 |
| JAN/FEB/MAR                 | 0 | 0  | 0 | JAN/FEB/MAR                   | 0 | 0   | 0  |
| APR/MAY/JUNE                | 0 | 0  | 0 | APR/MAY/JUNE                  | 0 | 0   | 0  |